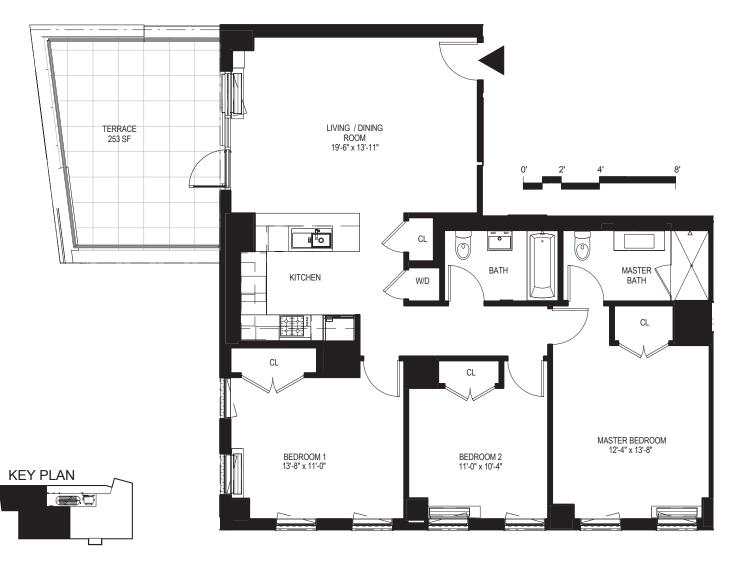

 $\mathbf{2}\;\mathbf{0}\;\mathbf{2}\;\;\mathbf{8}^{\;\mathrm{TH}}\;\;\mathbf{S}\;\;\mathbf{T}\;\mathbf{R}\;\mathbf{E}\;\mathbf{E}\;\mathbf{T}$ 

PARKSLOPE

10C

3 BEDROOM

2 BATH

1 TERRACE

AREA: 1,279 SF

The unit square footage, layout and room area dimensions on this floor plan are appropriate within reasonable tolerances and based on construction drawings. The unit when built will be subject to normal construction variances and tolerances. The square footage exceeds the usable floor area. Room and area dimensions are measured from the exposed surfaces to the enclosing walls, chase walls, shafts, cabinets and the like are not subtracted.