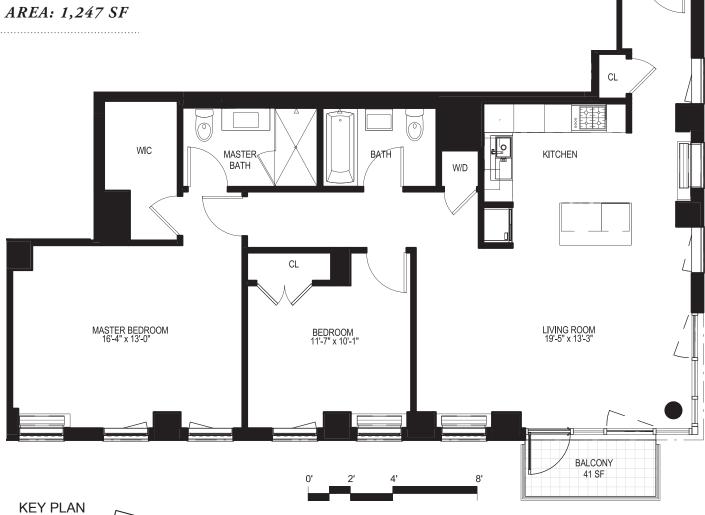

## 12A

2 BEDROOM

2~BATH

 $1\ BALCONY$ 

Exclusive Marketing and Leasing Agent:

<u>ap+sandlof+s.com</u>

we've got your space

The unit square footage, layout and room area dimensions on this floor plan are appropriate within reasonable tolerances and based on construction drawings. The unit when built will be subject to normal construction variances and tolerances. The square footage exceeds the usable floor area. Room and area dimensions are measured from the exposed surfaces to the enclosing walls, chase walls, shafts, cabinets and the like are not subtracted.