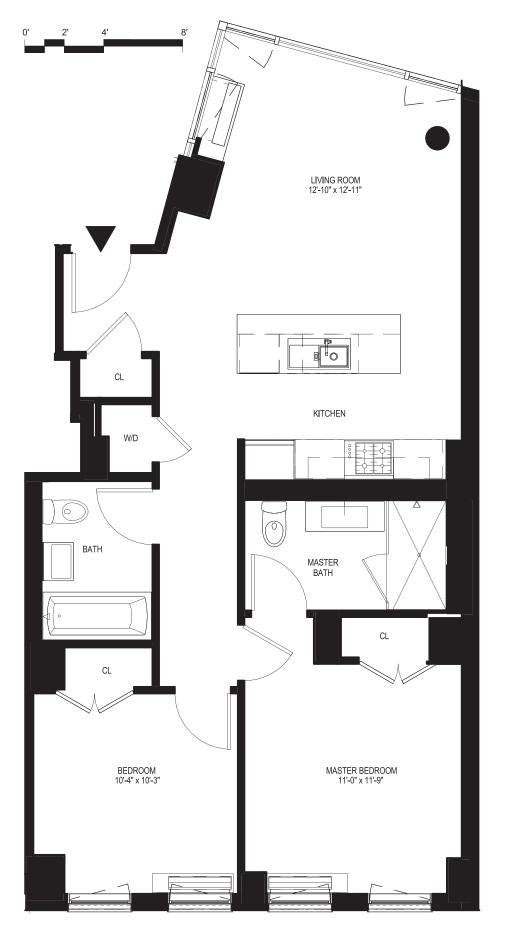

## 2A-10A

2 BEDROOM

2 BATH

AREA: 889 SF

KEY PLAN

Exclusive Marketing and Leasing Agent: <u>aptsandlofts.com</u> we've got your space

The unit square footage, layout and room area dimensions on this floor plan are appropriate within reasonable tolerances and based on construction drawings. The unit when built will be subject to normal construction variances and tolerances. The square footage exceeds the usable floor area. Room and area dimensions are measured from the exposed surfaces to the enclosing walls, chase walls, shafts, cabinets and the like are not subtracted.